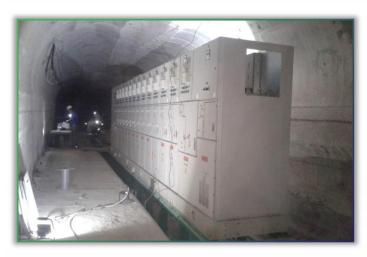

# **UNDERGROUND WORKS**

Our company was one of the first in Turkmenistan to begin construction and installation work in ore mines. We carry out project support of the existing potash and ore production with reconstruction without stopping production in order to increase economic efficiency. We perform works such as:

- Installation of belt conveyors and their automation
- Construction work in underground structures
- Installation of warning systems in the mine and positioning of mine personnel
- Installation of mine telephone communication systems
- Installation of fire extinguishing systems
- Installation and commissioning at underground substations and power lines
- Installation of ventilation system

#### Customer: «BELGORHOMPROM» OJS Location: Garlyk district of Lebap region Type of work:

- Installation and commissioning at underground substations and power lines
- Installation and commissioning of PLC and SCADA system at main transformer substation 220/6-6kV
- 220kV overhead lines construction & underground cabling
- Indoor & Outdoor substations and switchgears up to 220 kV
- Transformer maintenance up to 2500kVA
- Commissioning & Relay calibration
- UPS Installation