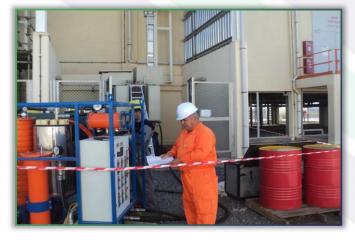

#### **ELECTRICAL EQUIPMENT TESTING**

Department of Adjustment and Testing consists of a mobile & stationary high-voltage and low-frequency electrical laboratories and has a sufficient number of highly skilled engineering staff in order to meet ever-increasing demand for testing works. Main activities carried out include:

- HV & LV Transformer Hi-Pot testing
- \* Tan Delta test
- Power Cable Hi-Pot testing (AC, DC, Very-Low Frequency AC)
- Cable fault finding (Impulse, Acoustic, Reflective etc.)
- Measurements of winding resistance to DC
- Earthing equipment test
- Breakdown Voltage test of transformer oil
- Battery test
- Contact Resistance check