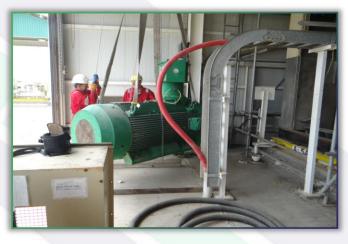

#### **MOTOR & TRANSFORMER MAINTENANCE**

Our activities additionally include the repair of electrical motors, generators and transformers of various sizes. The following repairs are carried out in the repair workshop of the company:

- LV & HV Motors overhaul and maintenance
- LV & HV Transformers overhaul and maintenance
- Transformer oil regeneration
- Diesel generator overhaul
- Repair, Rewinding and Testing of Ex / Non-Ex proof Certified Electrical motor