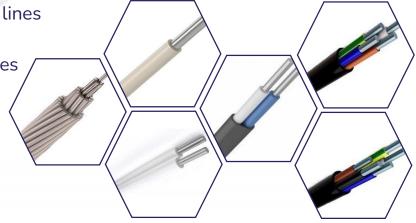

# EQUIPMENT AND MATERIALS FOR THE CONSTRUCTION OF **OVERHEAD AND CABLE POWER LINES**

- transformers
- supports
- insulators
- concrete blocks
- disconnectors
- mounting brackets
- cross arms
- clamps
- cable joints
- fittings

# **GERIM**by Türkmen Ýyldyzy WIRES AND CABLES

- non insulated wires for overhead lines
- PVC insulated wires
- PVC insulated and sheathed cables
- four core power cables
- five core power cables