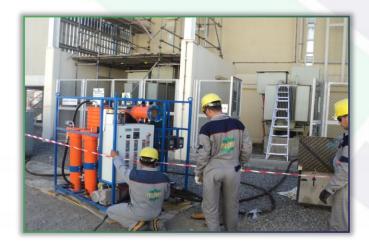

#### **ELECTRICAL EQUIPMENT TESTING**

Department of Adjustment and Testing consists of a mobile & stationary high-voltage and low-frequency electrical laboratories and has a sufficient number of highly skilled engineering staff in order to meet ever-increasing demand for testing works. Main activities carried out include:

- HV & LV Transformer Hi-Pot testing
- \* Tan Delta test
- Power Cable Hi-Pot testing (AC, DC, Very-Low Frequency AC)
- Cable fault finding (Impulse, Acoustic, Reflective etc.)
- Measurements of winding resistance to DC
- Earthing equipment test
- Breakdown Voltage test of transformer oil
- Battery test
- Contact Resistance check

#### Major testing equipment include:

- HVT-3FAV mobile electro technical laboratory
- IFL 55106 Inductive Fault Locator
- \* TDR-109 Impulse Reflectometer
- VLF-6022 CMF Very-Low Frequency generator
- TAN Delta-12000 Automatic Bridge
- RET-MOM Micro-ohmmeter
- Fluke-1625 Ground Tester
- АИД-70 Dielectric Testing Equipment
- Torkel 930 battery load unit
- \* AVM-90 Automatic Oil Testing Equipment for transformer oil