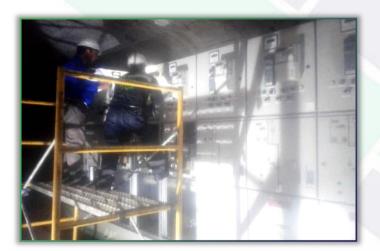

# **UNDERGROUND WORKS**

Our company was one of the first in Turkmenistan to begin construction and installation work in ore mines. We carry out project support of the existing potash and ore production with reconstruction without stopping production in order to increase economic efficiency. We perform works such as:

- Installation of belt conveyors and their automation
- Construction work in underground structures
- Installation of warning systems in the mine and positioning of mine personnel
- Installation of mine telephone communication systems
- Installation of fire extinguishing systems
- Installation and commissioning at underground substations and power lines
- Installation of ventilation system