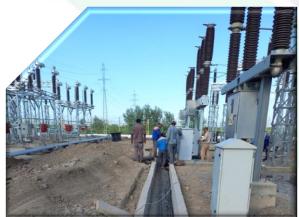

# **UNDERGROUND WORKS**

Our company was one of the first in Turkmenistan to begin construction and installation work in ore mines. We carry out project support of the existing potash and ore production with reconstruction without stopping production in order to increase economic efficiency. We perform works such as:

- Installation of belt conveyors and their automation
- Construction work in underground structures
- Installation of warning systems in the mine and positioning of mine personnel
- Installation of mine telephone communication systems
- Installation of fire extinguishing systems
- Installation and commissioning at underground substations and power lines
- Installation of ventilation system