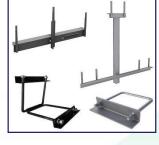

# EQUIPMENT AND MATERIALS FOR THE CONSTRUCTION OF **OVERHEAD AND CABLE POWER LINES**

- transformers
- supports
- insulators
- concrete blocks
- disconnectors
- mounting brackets
- cross arms
- clamps
- cable joints
- fittings