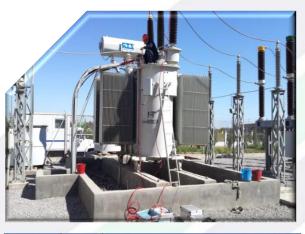

# HIGH VOLTAGE SUBSTATIONS & TRANSMISSION LINES

Our company is a leading contractor in the Transmission & Distribution Sector in Turkmenistan with present operations / project executions covering all regions of the country. The company is capable of executing LV & HV Substations & Transmission lines and electrical distribution projects on turnkey basis. The company has wide experience in Turnkey projects which include:

- ★ Transmission lines construction up to 500 kV
- Underground cabling up to 500 kV
- Indoor & Outdoor substations up to 500 kV
- Distribution lines 220kV, 110kV, 35kV, 10kV
- Current and major repairs of substations up to 500kV
- LV lines, service connection etc.
- HV substation design and engineering