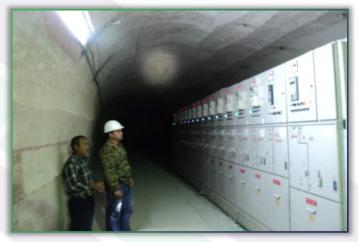

# **UNDERGROUND WORKS**

Our company was one of the first in Turkmenistan to begin construction and installation work in ore mines. We carry out project support of the existing potash and ore production with reconstruction without stopping production in order to increase economic efficiency. We perform works such as:

- Installation of belt conveyors and their automation
- Construction work in underground structures
- Installation of warning systems in the mine and positioning of mine personnel
- Installation of mine telephone communication systems
- Installation of fire extinguishing systems
- Installation and commissioning at underground substations and power lines
- Installation of ventilation system

#### Customer: «BELGORHOMPROM» OJS Location: Garlyk district of Lebap region Type of work:

- Installation and commissioning at underground substations and power lines
- Installation and commissioning of PLC and SCADA system at main transformer substation 220/6-6kV
- 220kV overhead lines construction & underground cabling
- Indoor & Outdoor substations and switchgears up to 220 kV
- Transformer maintenance up to 2500kVA
- Commissioning & Relay calibration
- UPS Installation