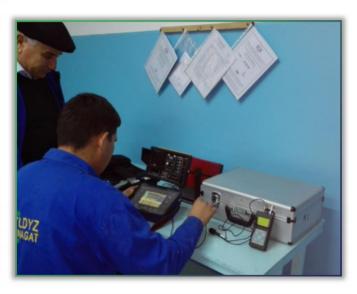

# **COMMISSIONING & RELAY CALIBRATION**

Commissioning Team have fully experienced highly skilled electrical engineers and state-of-the-art testing equipment. Team offers a wide spectrum of services including:

- Setting up and checking relay terminals of all types and
- manufacturers (GE, SIEMENS, SCHNEIDER ELECTRIC, SIRIUS)
- Testing and adjustment of current and voltage transformers
- Electrical system automation check
- Relay Calibration with primary injection
- Relay Calibration with secondary injection
- Current & Voltage Transformer check
- Synchro check
- Cooperation with local authorities

#### Main testing equipment include:

- OMICRON-356 Relay Protection Testing set
- Retom-61 Universal testing system
- Retom-21 Relay Protection parameters measuring set
- Retometer-M2 Volt-Ampere-Phase-Meter