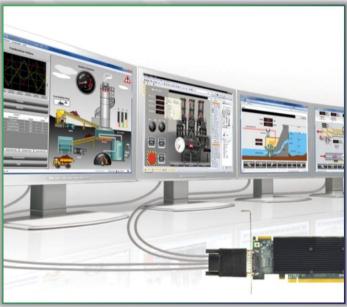

# **AUTOMATION CONTROL SYSTEM (ACS)**

"Turkmen yyldyzy" company is a group of specialists who effectively solve the entire range of tasks in the field of automation of technological processes: from design to development and implementation of turnkey ready-made control systems. The success of the "Adjustment and Testing" department of the Turkmen yyldyzy company is based on fruitful cooperation. This approach to solving industrial automation problems is a solid foundation of our work. Thanks to a thorough study of the needs of each customer, our specialists offer the optimal composition of software and hardware and create effective automation systems. We always strive to ensure that the customer is sure of the main thing: regardless of the complexity of his requests, he will receive everything he needs "from one hand" in a given time and with high quality. We offer you solutions to problems in the following areas:

- function of automation and measurement tools
- PLC software
- Development SCADA system
- Development commissioning