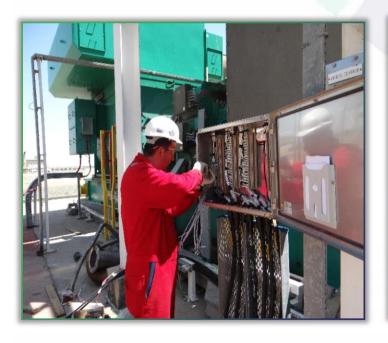

#### **ELECTRICAL EQUIPMENT TESTING**

Department of Adjustment and Testing consists of a mobile & stationary high-voltage and low-frequency electrical laboratories and has a sufficient number of highly skilled engineering staff in order to meet ever-increasing demand for testing works. Main activities carried out include:

- HV & LV Transformer Hi-Pot testing
- \* Tan Delta test
- Power Cable Hi-Pot testing (AC, DC, Very-Low Frequency AC)
- Cable fault finding (Impulse, Acoustic, Reflective etc.)
- Measurements of winding resistance to DC
- Earthing equipment test
- Breakdown Voltage test of transformer oil
- Battery test
- Contact Resistance check

#### Major testing equipment include:

- HVT-3FAV mobile electro technical laboratory
- IFL 55106 Inductive Fault Locator
- \* TDR-109 Impulse Reflectometer
- VLF-6022 CMF Very-Low Frequency generator
- TAN Delta-12000 Automatic Bridge
- RET-MOM Micro-ohmmeter
- Fluke-1625 Ground Tester
- АИД-70 Dielectric Testing Equipment
- Torkel 930 battery load unit
- \* AVM-90 Automatic Oil Testing Equipment for transformer oil