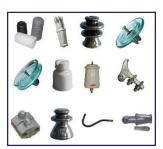

# EQUIPMENT AND MATERIALS FOR THE CONSTRUCTION OF **OVERHEAD AND CABLE POWER LINES**

- transformers
- supports
- insulators
- concrete blocks
- disconnectors
- mounting brackets
- cross arms
- clamps
- cable joints
- fittings