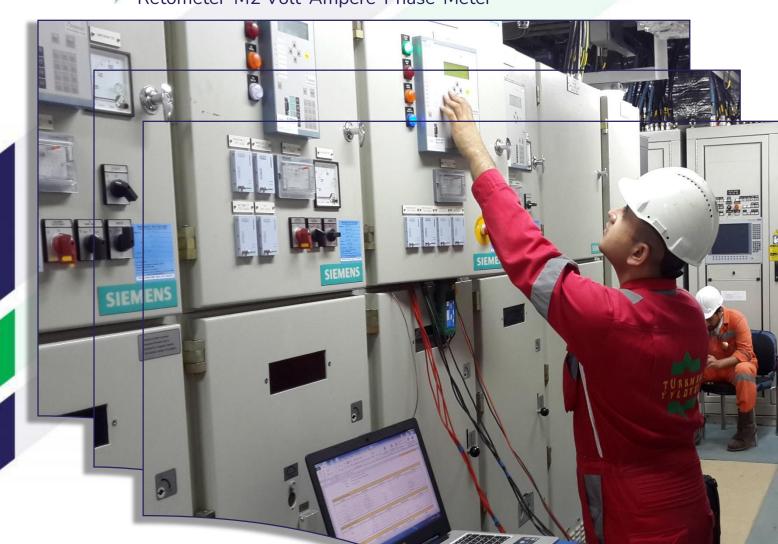

# **COMMISSIONING & RELAY CALIBRATION**

Commissioning Team have fully experienced highly skilled electrical engineers and state-of-the-art testing equipment. Team offers a wide spectrum of services including:

- Setting up and checking relay terminals of all types and
- manufacturers (GE, SIEMENS, SCHNEIDER ELECTRIC, SIRIUS)
- Testing and adjustment of current and voltage transformers
- Electrical system automation check
- Relay Calibration with primary injection
- Relay Calibration with secondary injection
- Current & Voltage Transformer check
- Synchro check
- Cooperation with local authorities

#### Main testing equipment include:

- OMICRON-356 Relay Protection Testing set
- Retom-61 Universal testing system
- Retom-21 Relay Protection parameters measuring set
- Retometer-M2 Volt-Ampere-Phase-Meter