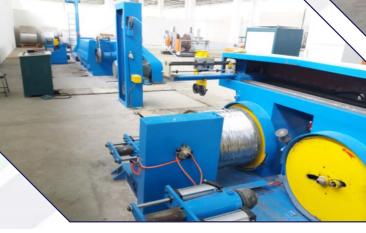

# PRODUCTION

Cable and wiring products under the brand name "GERIM" were established in 2020.

The company produces insulated installation cables that comply with international standards, in a large assortment and in various sizes. Despite the fact that this production was established not so long ago, the presence of great demand for electrical wires of the trademark "GERIM" not only in Lebap velayat, where the company is located, but also throughout the country is evidence that the production is established in accordance with the highest technical requirements. Products of "GERIM" are marked with "Certificate of Conformity" issued by the state standardization body. Production of high quality products is the main principle of Turkmen Yyldyzy Company, which gives a guarantee for its products and informs that each cable produced undergoes laboratory tests separately.