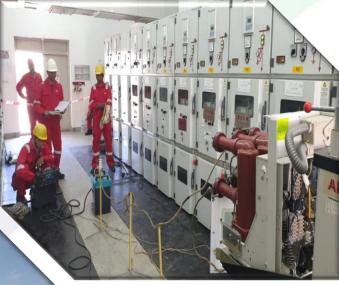

# **COMMISSIONING & RELAY CALIBRATION**

Commissioning Team have fully experienced highly skilled electrical engineers and state-of-the-art testing equipment. Team offers a wide spectrum of services including:

- Setting up and checking relay terminals of all types and
- manufacturers (GE, SIEMENS, SCHNEIDER ELECTRIC, SIRIUS)
- Testing and adjustment of current and voltage transformers
- Electrical system automation check
- Relay Calibration with primary injection
- Relay Calibration with secondary injection
- Current & Voltage Transformer check
- Synchro check
- Cooperation with local authorities

#### Main testing equipment include:

- OMICRON-356 Relay Protection Testing set
- Retom-61 Universal testing system
- Retom-21 Relay Protection parameters measuring set
- Retometer-M2 Volt-Ampere-Phase-Meter