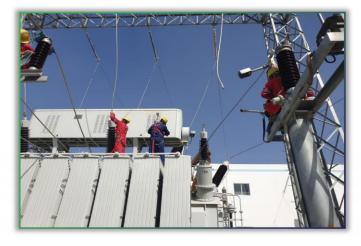

# HIGH VOLTAGE SUBSTATIONS & TRANSMISSION LINES

Our company is a leading contractor in the Transmission & Distribution Sector in Turkmenistan with present operations / project executions covering all regions of the country. The company is capable of executing LV & HV Substations & Transmission lines and electrical distribution projects on turnkey basis. The company has wide experience in Turnkey projects which include:

- ★ Transmission lines construction up to 500 kV
- Underground cabling up to 500 kV
- Indoor & Outdoor substations up to 500 kV
- Distribution lines 220kV, 110kV, 35kV, 10kV
- Current and major repairs of substations up to 500kV
- LV lines, service connection etc.
- HV substation design and engineering