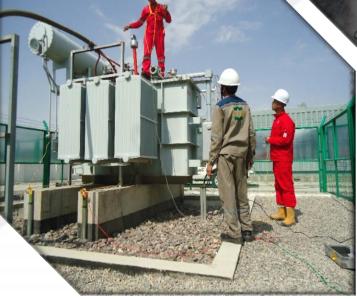

#### **MOTOR & TRANSFORMER MAINTENANCE**

Our activities additionally include the repair of electrical motors, generators and transformers of various sizes. The following repairs are carried out in the repair workshop of the company:

- LV & HV Motors overhaul and maintenance
- LV & HV Transformers overhaul and maintenance
- Transformer oil regeneration
- Diesel generator overhaul
- Repair, Rewinding and Testing of Ex / Non-Ex proof Certified Electrical motor

Main equipment:

- ΠCB-45 Dry air preparation unit
- YPM-3000 R-50 Installation for regeneration of transformer oil