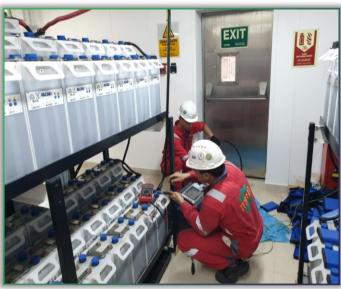

#### **ELECTRICAL EQUIPMENT TESTING**

Department of Adjustment and Testing consists of a mobile & stationary high-voltage and low-frequency electrical laboratories and has a sufficient number of highly skilled engineering staff in order to meet ever-increasing demand for testing works. Main activities carried out include:

- HV & LV Transformer Hi-Pot testing
- \* Tan Delta test
- Power Cable Hi-Pot testing (AC, DC, Very-Low Frequency AC)
- Cable fault finding (Impulse, Acoustic, Reflective etc.)
- Measurements of winding resistance to DC
- Earthing equipment test
- Breakdown Voltage test of transformer oil
- Battery test
- Contact Resistance check

#### Major testing equipment include:

- HVT-3FAV mobile electro technical laboratory
- IFL 55106 Inductive Fault Locator
- \* TDR-109 Impulse Reflectometer
- VLF-6022 CMF Very-Low Frequency generator
- TAN Delta-12000 Automatic Bridge
- RET-MOM Micro-ohmmeter
- Fluke-1625 Ground Tester
- АИД-70 Dielectric Testing Equipment
- Torkel 930 battery load unit
- \* AVM-90 Automatic Oil Testing Equipment for transformer oil