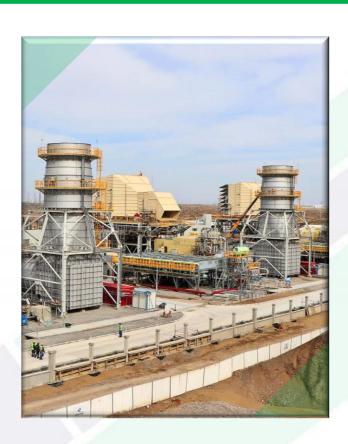

### Simple cycle gas turbine power plant with a capacity of 432 MW

Customer: «Rönesans»

Location: Charjew district of Lebap region

Type of work:

 Installation of electrical equipment at 110-220 kV Switchyard

- Construction work, including installation of metal structures at 110-220 kV Switchyard
- Installation of panels (220kV, 110kV and 10kV protection & control equipment, 6,6kV-10kV)
- Installation of LV switchboards (110V DC batteries, 380V AC/110V DC charger, 110V DC distribution panel)
- Installation and commissioning of the SCADA system
- Installation of telecommunication tower Stringing of OPGW Wire with related Hardware
- All necessary primary and secondary tests