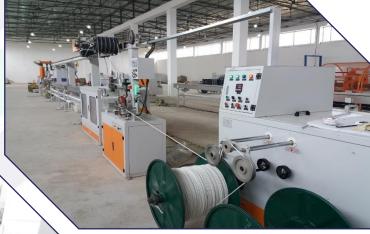

# PRODUCTION

Cable and wiring products under the brand name "GERIM" were established in 2020.

The company produces insulated installation cables that comply with international standards, in a large assortment and in various sizes. Despite the fact that this production was established not so long ago, the presence of great demand for electrical wires of the trademark "GERIM" not only in Lebap velayat, where the company is located, but also throughout the country is evidence that the production is established in accordance with the highest technical requirements. Products of "GERIM" are marked with "Certificate of Conformity" issued by the state standardization body. Production of high quality products is the main principle of Turkmen Yyldyzy Company, which gives a guarantee for its products and informs that each cable produced undergoes laboratory tests separately.