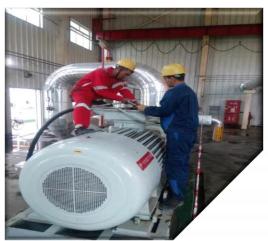

#### **MOTOR & TRANSFORMER MAINTENANCE**

Our activities additionally include the repair of electrical motors, generators and transformers of various sizes. The following repairs are carried out in the repair workshop of the company:

- LV & HV Motors overhaul and maintenance
- LV & HV Transformers overhaul and maintenance
- Transformer oil regeneration
- Diesel generator overhaul
- Repair, Rewinding and Testing of Ex / Non-Ex proof Certified Electrical motor

Main equipment:

- ΠCB-45 Dry air preparation unit
- YPM-3000 R-50 Installation for regeneration of transformer oil