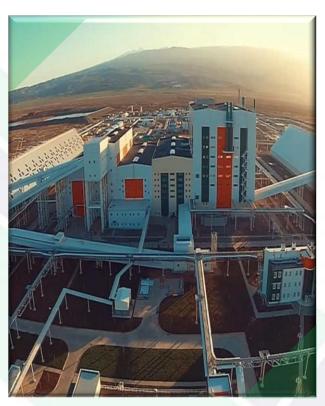

### Simple cycle gas turbine power plant with a capacity of 432 MW

Customer: «Rönesans»

Location: Charjew district of Lebap region

Type of work:

 Installation of electrical equipment at 110-220 kV Switchyard

- Construction work, including installation of metal structures at 110-220 kV Switchyard
- Installation of panels (220kV, 110kV and 10kV protection & control equipment, 6,6kV-10kV)
- Installation of LV switchboards (110V DC batteries, 380V AC/110V DC charger, 110V DC distribution panel)
- Installation and commissioning of the SCADA system
- Installation of telecommunication tower Stringing of OPGW Wire with related Hardware
- All necessary primary and secondary tests