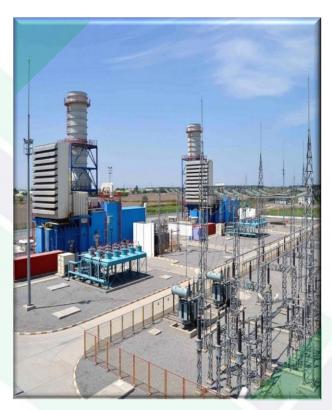

### Simple cycle gas turbine power plant with a capacity of 432 MW

Customer: «Rönesans»

Location: Charjew district of Lebap region

Type of work:

 Installation of electrical equipment at 110-220 kV Switchyard

- Construction work, including installation of metal structures at 110-220 kV Switchyard
- Installation of panels (220kV, 110kV and 10kV protection & control equipment, 6,6kV-10kV)
- Installation of LV switchboards (110V DC batteries, 380V AC/110V DC charger, 110V DC distribution panel)
- Installation and commissioning of the SCADA system
- Installation of telecommunication tower Stringing of OPGW Wire with related Hardware
- All necessary primary and secondary tests